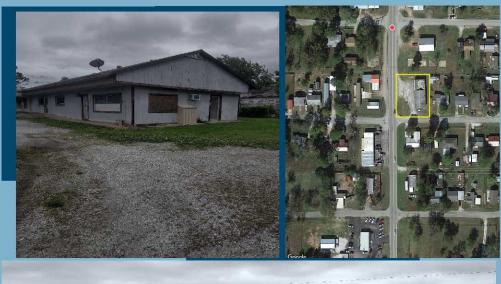

## For Sale

For Sale by Broker

\$21,500

http://carey-hughes.com/listings/21-929.html

Call (405) 949.0606

- Highway Frontage on Highway 82 South at Intersection of Quapaw Avenue, 429 South 3rd Street, Langley, Oklahoma 74350
- All Utilities Available in the Building
- Good Business Location, Possible Grower Location
- Large Corner Lot, 82.5' x 100' (MOL) / .19AC
- Located 1/2 Mile from Pensacola Dam on Grand Lake
- 1,958± Square Foot By Courthouse
- Large Corner Lot, 82.5' x 100' (MOL) / .19AC
- Located 1/2 Mile from Pensacola Dam on Grand Lake
- 1,958± Square Foot By Courthouse
- Large Parking Area in High Traffic Area
- Located in the Ketchum School District
- 2020 Taxes \$179.00

Directions: Northeast Corner of Highway 82 South and Quapaw Avenue, Langley, OK